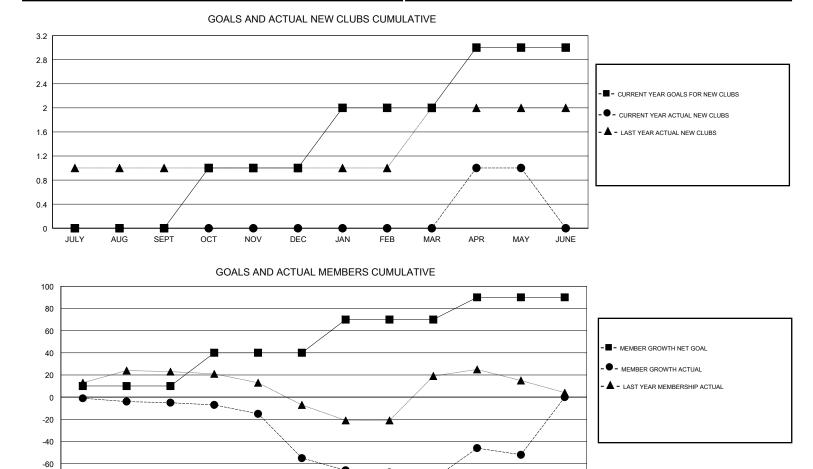

### GMT CA

| Clubs         |               |           |               | Members               |                           |                         |                                                    |
|---------------|---------------|-----------|---------------|-----------------------|---------------------------|-------------------------|----------------------------------------------------|
|               | RESULTS FOR   | 2018-2019 |               | RESULTS FOR 2018-2019 |                           |                         |                                                    |
| QUARTER       | NEW CLUB GOAL | NEW CLUBS | DROPPED CLUBS | QUARTER               | MEMBER GROWTH NET<br>GOAL | MEMBER GROWTH<br>ACTUAL | DROPPED<br>MEMBERS ACTUAL<br>(including transfers) |
| JULY/AUG/SEPT | 0             | 0         | 0             | JULY/AUG/SEPT         | 10                        | 29                      | 28                                                 |
| OCT/NOV/DEC   | 1             | 0         | 0             | OCT/NOV/DEC           | 30                        | 11                      | 59                                                 |
| JAN/FEB/MAR   | 1             | 0         | 0             | JAN/FEB/MAR           | 30                        | 33                      | 49                                                 |
| APR/MAY/JUNE  | 1             | 1         | 0             | APR/MAY/JUNE          | 20                        | 39                      | 16                                                 |